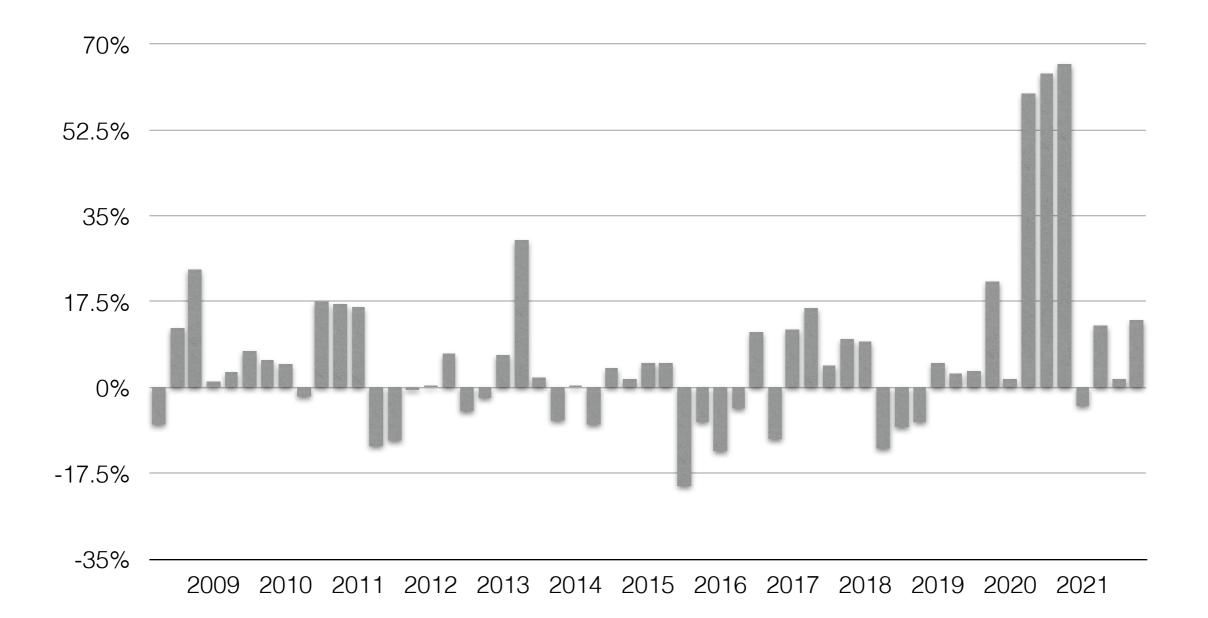

#### Performance since inception 2008

Net of fees and commissions

#### Annual Return 20,80 %

#### Quarterly Returns

Net of fees and commissions