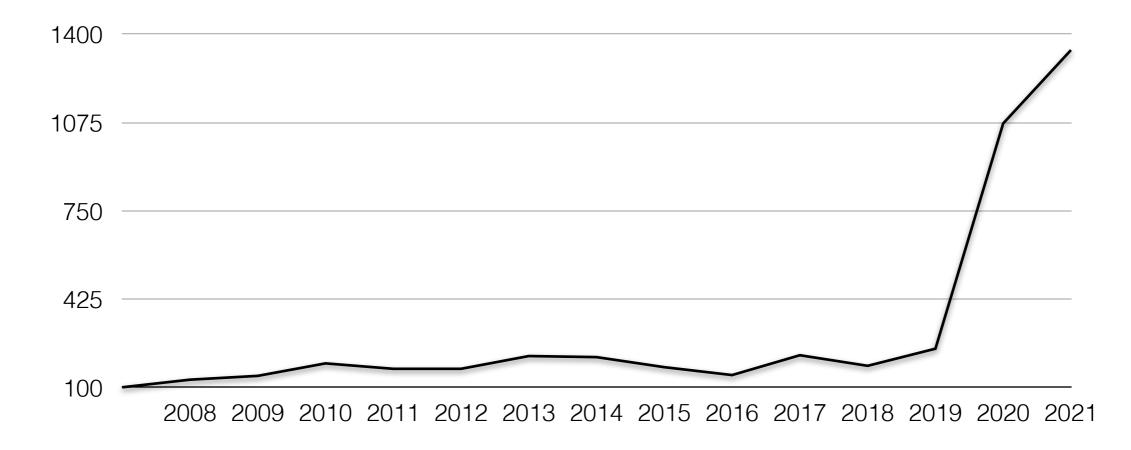

#### We started in 2008

### 20,80%

Annual Return

Since 2008

January 2022

#### Performance since inception 2008

Net of fees and commissions

#### Annual Return 20,80 %